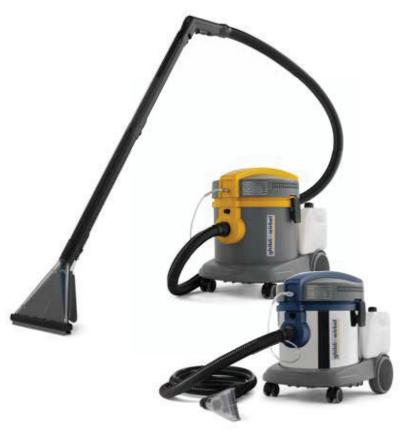

Compact model to clean, wash and dry every type of textile surface. The I version is equipped with stainless steel container. The Auto version is equipped with spray-ex upholstery tool and above all a 6 m spray-ex hose (Ø 40) to clean without any effort the car interiors (even the less accessible areas). Equipped with a powerful pump: 28 W, water spray rate 0,95 l/min, pressure 4 bar 7 liters solution tank capacity (removable solution tank). Separated pump control.

| STANDARD ACCESSORIES              | Ø 36     |
|-----------------------------------|----------|
| ТҮРЕ                              | REF. NO. |
| Flexible hose 1,7 m               | 6010632  |
| Integrated suction tube 0,5 m (*) | 2511485  |
| Spray-ex floor tool Ø36           | 6010692  |
| Hand spray-ex tool Ø36            | 6010695  |
| Funnel Ø8                         | 2001814  |
| Flexible hose 6 m (**)            | 6493151  |
| Hand spray-ex tool Ø40 (**)       | 7180085  |
|                                   |          |
|                                   |          |