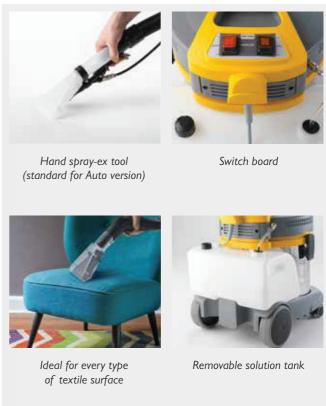

Compact model to clean, wash and dry every type of textile surface. The I version is equipped with stainless steel container. The Auto version is equipped with spray-ex upholstery tool and above all a 6 m spray-ex hose (Ø 40) to clean without any effort the car interiors (even the less accessible areas). Equipped with a powerful pump: 28 W, water spray rate 0,95 l/min, pressure 4 bar 7 liters solution tank capacity (removable solution tank). Separated pump control.

| STANDARD ACCESSORIES              | Ø 36     |
|-----------------------------------|----------|
| ТҮРЕ                              | REF. NO. |
| Flexible hose 1,7 m               | 6010632  |
| Integrated suction tube 0,5 m (*) | 2511485  |
| Spray-ex floor tool Ø36           | 6010692  |
| Hand spray-ex tool Ø36            | 6010695  |
| Funnel Ø8                         | 2001814  |
| Flexible hose 6 m (**)            | 6493151  |
| Hand spray-ex tool Ø40 (**)       | 7180085  |
|                                   |          |
|                                   |          |