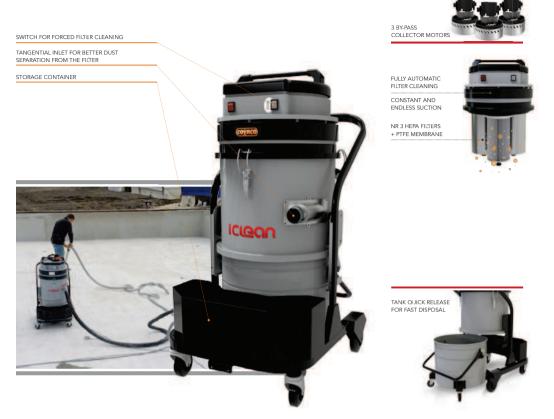

The 350 ICLEAN the vacuum cleaner 3-phase motors for excellence. Model most appreciated by those who use it in their daily work, especially in the field of treatment of surfaces.

It is the most efficient single phase extractor of the world for the extraction of dust, resulting from production machines such as sanders. Its field of application is not limited to construction, but spans multiple industries where dust represents a difficult problem for conventional industrial vacuums.

| ORK EFFICIENCY |                      |   |     |    | TECHNICAL DATAS |       |     |                |                |
|----------------|----------------------|---|-----|----|-----------------|-------|-----|----------------|----------------|
|                |                      |   |     |    |                 |       |     | icean          | 350            |
|                | GENERAL DUST         | - | MIN |    |                 |       | MAX | MOTORIZATION   | nr 3 By-pass   |
| 5              | FINE DUST            | _ |     |    |                 |       |     | POWER          | 3300 W         |
| /              | THE DOST             |   |     |    |                 |       |     | VOLTAGE        | 230 V 🖸        |
| )              | DUST AND SOLIDS      | - | ۲   | ۲  | ۲               |       |     | FREQUENCY      | 50 Hz          |
|                | LIGHT AND VOLUMINOUS | _ |     |    |                 |       |     | FILTER SHAKER  | AUTO           |
|                |                      |   |     |    |                 |       |     | FILTER CLASS   | HEPA           |
|                | DUST AND LIQUIDS     | - |     |    |                 |       |     | AIR FLOW       | 510 m3/h       |
|                | OIL METAL CHIPS      | _ |     |    |                 |       |     | MAX DEPRESSION | 230 mBar       |
|                |                      |   |     |    |                 |       |     | CAPACITY       | 50 L           |
|                |                      |   |     |    |                 |       |     | DIMENSIONS     | 80X60 h 118 cm |
|                |                      |   |     |    | WEIGHT          | 65 Kg |     |                |                |
| E              | OF APPLICATION       |   |     | FI | NE DU           | JST   |     |                |                |

DEGREE OF SPECIFICITY 🌘 🌘 🌘