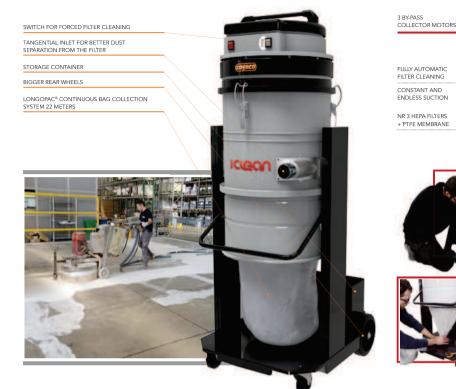

## ► 350 BAG (CLCC)

The **350 BAG ICLEAN** is the version of 350 ICLEAN equipped with LONGOPAC® collection system. With this system the disposal of the vacuumed material is facilitated by the use of collection bags, which once sealed do not allow the

dispersing of contaminants particles in the environment, representing a further safety for the operator's health. This special continuous bag is made from a very resistant plastic tube of 22 meters length. Its characteristic is that of being able to stow the material aspirated creating different sized bags and variable weight, avoiding direct contact with the aspirated dust.

| WORK                | EFFICIENCY           |   |  |           |   |  |     |  |
|---------------------|----------------------|---|--|-----------|---|--|-----|--|
|                     | GENERAL DUST         | - |  |           |   |  | MAX |  |
|                     | FINE DUST            | _ |  |           | ۲ |  |     |  |
|                     | DUST AND SOLIDS      | - |  |           |   |  |     |  |
| <b>\$</b>           | LIGHT AND VOLUMINOUS | _ |  |           |   |  |     |  |
|                     | DUST AND LIQUIDS     | - |  |           |   |  |     |  |
| -                   | OIL METAL CHIPS      | _ |  |           |   |  |     |  |
|                     |                      |   |  |           |   |  |     |  |
| TYPE OF APPLICATION |                      |   |  | FINE DUST |   |  |     |  |
| DEGR                |                      |   |  |           |   |  |     |  |

| TECHNICAL DATAS   |                |  |  |  |  |
|-------------------|----------------|--|--|--|--|
| ເເພດບ             | 350 BAG        |  |  |  |  |
| MOTORIZATION      | nr 3 By-pass   |  |  |  |  |
| POWER             | 3300 W         |  |  |  |  |
| VOLTAGE           | 230 V 🖸        |  |  |  |  |
| FREQUENCY         | 50 Hz          |  |  |  |  |
| FILTER SHAKER     | AUTO           |  |  |  |  |
| FILTER CLASS      | HEPA           |  |  |  |  |
| AIR FLOW          | 510 m3/h       |  |  |  |  |
| MAX DEPRESSION    | 230 mBar       |  |  |  |  |
| HARVESTING SYSTEM | LONGOPAC®      |  |  |  |  |
| DIMENSIONS        | 73X60 h 157 cm |  |  |  |  |
| WEIGHT            | 83 Kg          |  |  |  |  |