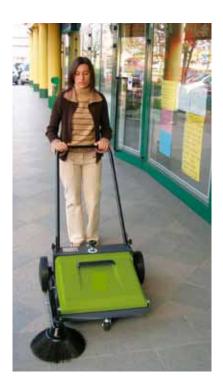

# 7 Sweepers



# **Great Productivity**



Huge hopper capacity

### High Performance



Main brush pressure adjustment

## Ergonomics, User Friendly



Easy to transport

### **Robust Construction**



Heavy duty chassis in fully coated steel





#### Heavy duty chassis in fully coated steel

To ensure the highest reliability and endurance.



| Technical data              |      | 510          |
|-----------------------------|------|--------------|
| Max working width           | mm   | 670          |
| Main brush width            | mm   | 490          |
| Productivity (at max speed) | m²/h | 1750         |
| Dirt container volume       | l    | 24           |
| Max dumping height          | mm   | -            |
| Power supply                |      | Manual       |
| Filter surface              | m²   | -            |
| Electric filter shaker      |      | -            |
| Max speed                   | Km/h | -            |
| Weight (net)                | Kg   | 24           |
| Dimensions (LxWxH)          | mm   | 1300x920x9