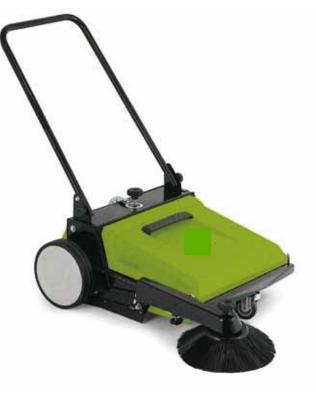

# **Great Productivity**

Huge hopper capacity

### High Performance

Main brush pressure adjustment

#### Heavy duty chassis in fully coated steel

To ensure the highest reliability and endurance.

| Technical data              |      | 510          |
|-----------------------------|------|--------------|
| Max working width           | mm   | 670          |
| Main brush width            | mm   | 490          |
| Productivity (at max speed) | m²/h | 1750         |
| Dirt container volume       | l    | 24           |
| Max dumping height          | mm   | -            |
| Power supply                |      | Manual       |
| Filter surface              | m²   | -            |
| Electric filter shaker      |      | -            |
| Max speed                   | Km/h | -            |
| Weight (net)                | Kg   | 24           |
| Dimensions (LxWxH)          | mm   | 1300x920x920 |
|                             |      |              |